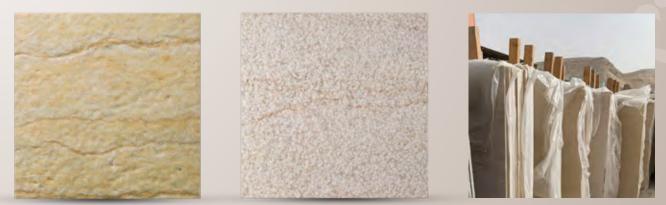

### Perla Simo

**Perla Simo** is an Egyptian stone can hold against pressure, Frost resistant. Also it has a very lovely look with its yellowish color, it is manufactured in our factory with very high quality for our valued customer. With our magical touch **Perla Simo** can be used for Interior and exterior designs.