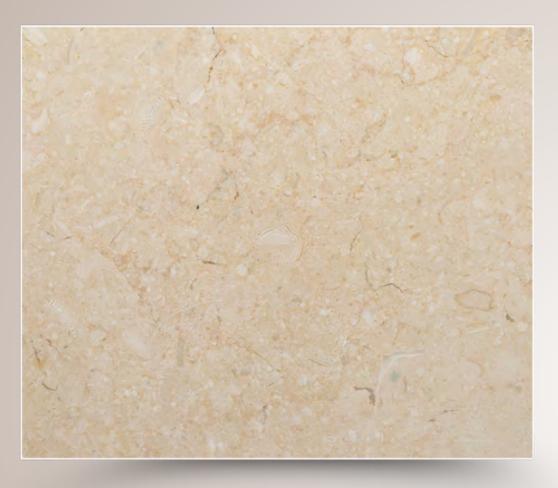

Antique 106

Antique 114

Tumbled

**Galala** is the most stunning stone with creamy or light color that takes your heart with its texture details.

Its light beige color suggests calm and serenity when used in interior designs, characterized by the susceptibility of its surface to any finishing such as polishing and antique finishes.