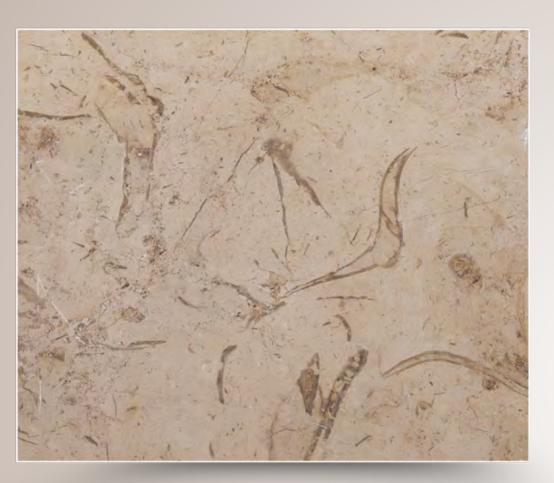

### Perla Simo

**Perla Simo** is an Egyptian stone can hold against pressure, Frost resistant. Also it has a very lovely look with its yellowish color, it is manufactured in our factory with very high quality for our valued customer. With our magical touch **Perla Simo** can be used for Interior and exterior designs.