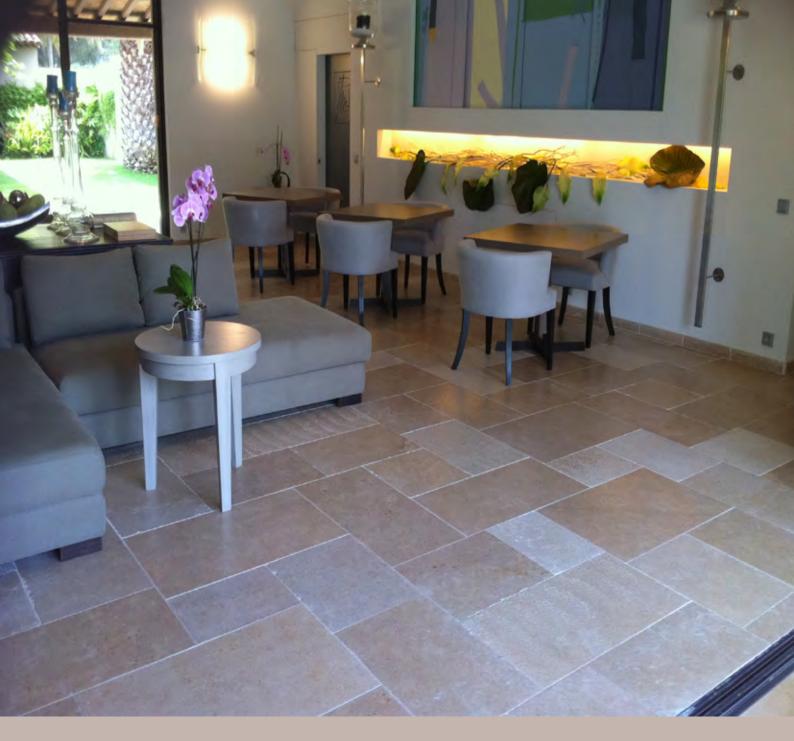

### SINAI PEARL

**Sinai Pearl** is one of the natural stones extracted from the mountains of the blessed land Sinai. It's one of the limestones that are distinguished by their nice look that no one can resist.

One of the materials that is also characterized by its ability to withstand difficult climatic conditions. And live for a very long time without change.

With magical touch with antique finishes on its surface. It has several uses with pavers, gardens, swimming pools, stairs, walkways, driveways and interior floors.