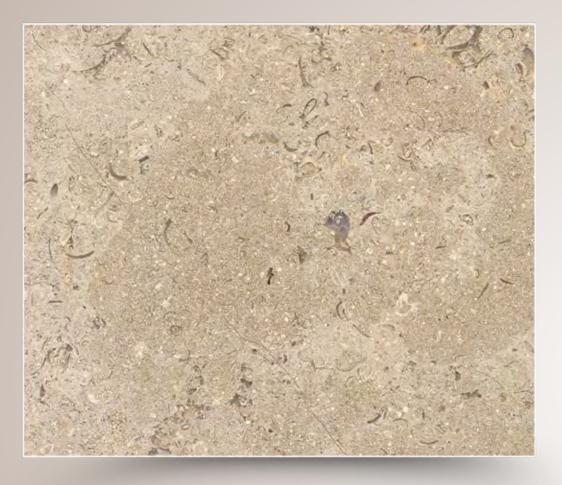

Antique 106

Antique 114

Tumbled

**Galala** is the most stunning stone with creamy or light color that takes your heart with its texture details.

Its light beige color suggests calm and serenity when used in interior designs, characterized by the susceptibility of its surface to any finishing such as polishing and antique finishes.