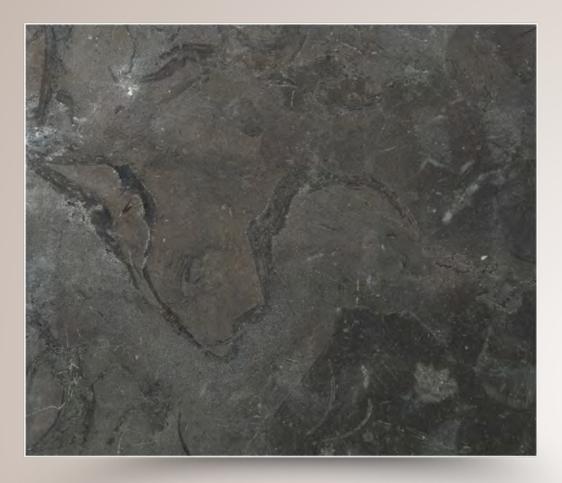

tones that are distinguished by their nice look that no one can resist.

One of the materials that is also characterized by its ability to withstand difficult climatic conditions. And live for a very long time without change.

With magical touch with antique finishes on its surface. It has several uses with pavers, gardens, swimming pools, stairs, walkways, driveways and interior floors.





Antique 106

Antique 114

Tumbled





**Galala** is the most stunning stone with creamy or light color that takes your heart with its texture details.

Its light beige color suggests calm and serenity when used in interior designs, characterized by the susceptibility of its surface to any finishing such as polishing and antique finishes.





Sandblasted

Antique 101

Tumbled

### **Elegant Brown**



Tastes always change and differ among themselves, but everyone agreed on the beauty of **Elegant brown.** 

Especially in the antique finishes, which show how amazing this natural stone is. It is associated with the tastes that exist at any time.









Brushed

Tumbled

Antique 123

### Perla Simo



**Perla Simo** is an Egyptian stone can hold against pressure, Frost resistant. Also it has a very lovely look with its yellowish color, it is manufactured in our factory with very high quality for our valued customer. With our magical touch **Perla Simo** can be used for Interior and exterior designs.





Antique 102

Acid Washed

Antique 124

### **Elegant Biege**



For those who are looking for elegance we suggest to you a very charming natural stone **Elegant Beige** that will catch