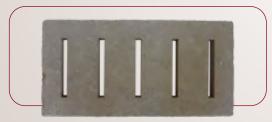

g or wall cladding for luxuries look.







Brushed

Tumbeld

Antique 101





We believe nothing more impressive than **Silvia Nour** when the sun hits it, the color change to a fascinating one give you the hope from a little thing that can your eyes watch. Silvia Nour known with the regular endless veins.



Brushed

**Bush-Hammered** 



# Jungle Green



# Royal Red





### **Grey Aswan**

## Ganndona

# New Halayeb



# **Red Safaga**





# Jungle Yellow







# Rosa Hody











Split Face

8 X FL(10:30) X (-/+) 1.5cm 8 X 30 X (-/+) 1.5cm 7 X FL(10:30) X (-/+) 1.8cm 7 X 30 X (-/+) 1.8cm

#### Wall Stone

| FL(25:60) X 7.50 cm  | %15 |
|----------------------|-----|
| FL(25:60) X 15 cm    | %45 |
| FL(25:60) X 22.50 cm | %40 |

### **Special Products**





Straight Curbstone



Gutter









### **Nose Profile**









**S**3







**S5** 





Office:7 st. 161 Hadayek El Maadi, Cairo, Egypt.Factory:186/D Industrial Zone for Marble & Granite<br/>Shaq El-Thoban, Cairo, Egypt.Tel.:(+202) 2970 0441- (+202) 2970 0301Fax:(+202) 29700439E-mail:magedsarhan@sarhaneg.comwww.sarhaneg.com