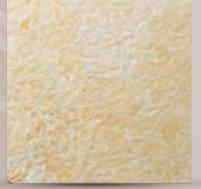

### Perla Simo

**Perla Simo** is an Egyptian stone can hold against pressure, Frost resistant. Also it has a very lovely look with its yellowish color, it is manufactured in our factory with very high quality for our valued customer. With our magical touch **Perla Simo** can be used for Interior and exterior designs.