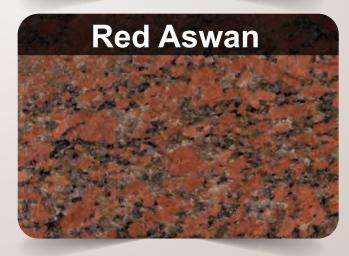

clients that are looking for the peace inside.

### SP Elegant Biege



Tumble

Antique 123

Brushed

### Sunny Nour



**Sunny Nour** is natural stone that catch your eyes with the simplicity of its color and its waving lines, it's a tough stone extracted from our Egyptian mines. You will be amazed when you try it as flooring or wall cladding for luxuries look.







Brushed

Tumbeld

Antique 101





We believe nothing more impressive than **Silvia Nour** when the sun hits it, the color change to a fascinating one give you the hope from a little thing that can your eyes watch. Silvia Nour known with the regular endless veins.



Brushed

**Bush-Hammered** 



# Jungle Green



# Royal Red





### **Grey Aswan**

## Ganndona

# New Halayeb



# **Red Safaga**





# Jungle Yellow







# Rosa Hody











Split Face

8 X FL(10:30) X (-/+) 1.5cm 8 X 30 X (-/+) 1.5cm 7 X FL(10:30) X (-/+) 1.8cm 7 X 30 X (-/+) 1.8cm

#### Wall Stone

| FL(25:60) X 7.50 cm  | %15 |
|----------------------|-----|
| FL(25:60) X 15 cm    | %45 |
| FL(25:60) X 22.50 cm | %40 |

### **Special Products**





Straight Curbstone



Gutter









### **Nose Profile**









**S**3







**S5** 





Office:7 st. 161 Hadayek El Maadi, Cairo, Egypt.Factory:186/D Industrial Zone for Marble & Granite<br/>Shaq El-Thoban, Cairo, Egypt.Tel.:(+202) 2970 0441- (+202) 2970 0301Fax:(+202) 29700439E-mail:magedsarhan@sarhaneg.comwww.sarhaneg.com