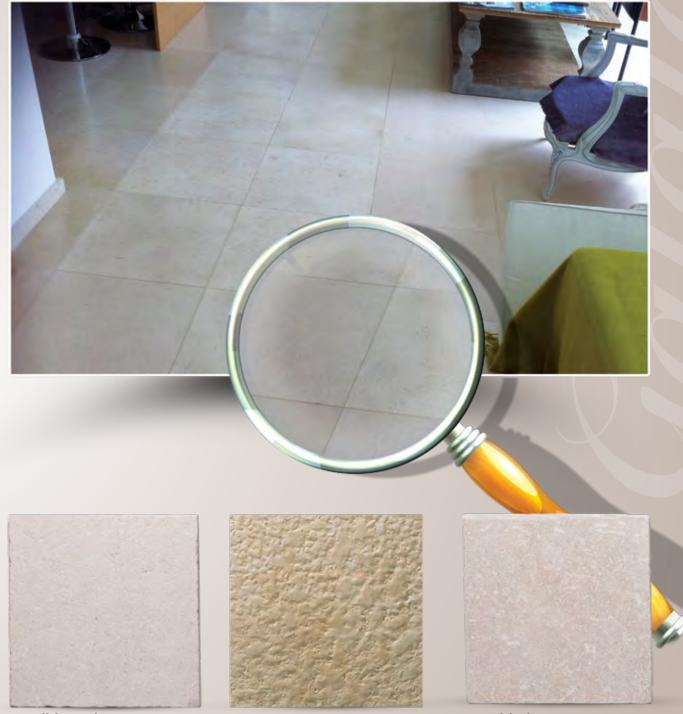

### Perla Simo

**Perla Simo** is an Egyptian stone can hold against pressure, Frost resistant. Also it has a very lovely look with its yellowish color, it is manufactured in our factory with very high quality for our valued customer. With our magical touch **Perla Simo** can be used for Interior and exterior designs.