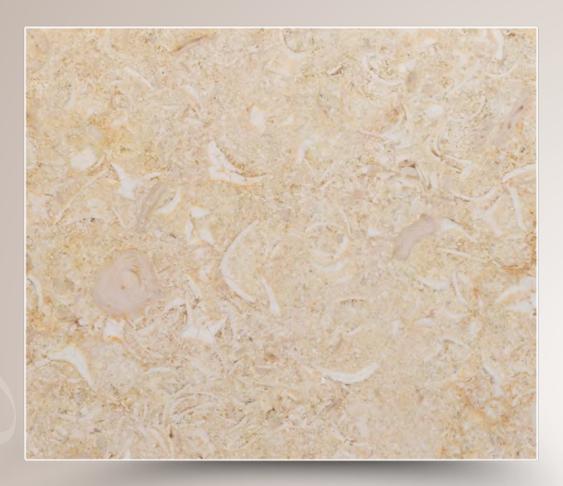

### SINAI PEARL

**Sinai Pearl** is one of the natural stones extracted from the mountains of the blessed land Sinai. It's one of the limestones that are distinguished by their nice look that no one can resist.

One of the materials that is also characterized by its ability to withstand difficult climatic conditions. And live for a very long time without change.

With magical touch with antique finishes on its surface. It has several uses with pavers, gardens, swimming pools, stairs, walkways, driveways and interior floors.