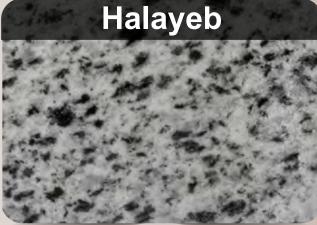

al clients that are looking for the peace inside.

### SP Elegant Biege



Tumble

Antique 123

Brushed

### Sunny Nour



**Sunny Nour** is natural stone that catch your eyes with the simplicity of its color and its waving lines, it's a tough stone extracted from our Egyptian mines. You will be amazed when you try it as flooring or wall cladding for luxuries look.







Brushed

Tumbeld

Antique 101





We believe nothing more impressive than **Silvia Nour** when the sun hits it, the color change to a fascinating one give you the hope from a little thing that can your eyes watch. Silvia Nour known with the regular endless veins.



Brushed

**Bush-Hammered** 



# Jungle Green



# Royal Red





### **Grey Aswan**

## Ganndona

# New Halayeb



# **Red Safaga**





# Jungle Yellow







# Rosa Hody











Split Face

8 X FL(10:30) X (-/+) 1.5cm 8 X 30 X (-/+) 1.5cm 7 X FL(10:30) X (-/+) 1.8cm 7 X 30 X (-/+) 1.8cm

#### Wall Stone

| FL(25:60) X 7.50 cm  | %15 |
|----------------------|-----|
| FL(25:60) X 15 cm    | %45 |
| FL(25:60) X 22.50 cm | %40 |

### **Special Products**





Straight Curbstone



Gutter









### **Nose Profile**









**S**3







**S5** 





Office:7 st. 161 Hadayek El Maadi, Cairo, Egypt.Factory:186/D Industrial Zone for Marble & Granite<br/>Shaq El-Thoban, Cairo, Egypt.Tel.:(+202) 2970 0441- (+202) 2970 0301Fax:(+202) 29700439E-mail:magedsarhan@sarhaneg.comwww.sarhaneg.com