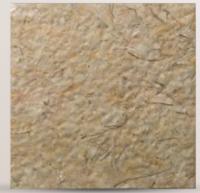

Antique 106

Antique 114

Tumbled

**Galala** is the most stunning stone with creamy or light color that takes your heart with its texture details.

Its light beige color suggests calm and serenity when used in interior designs, characterized by the susceptibility of its surface to any finishing such as polishing and antique finishes.