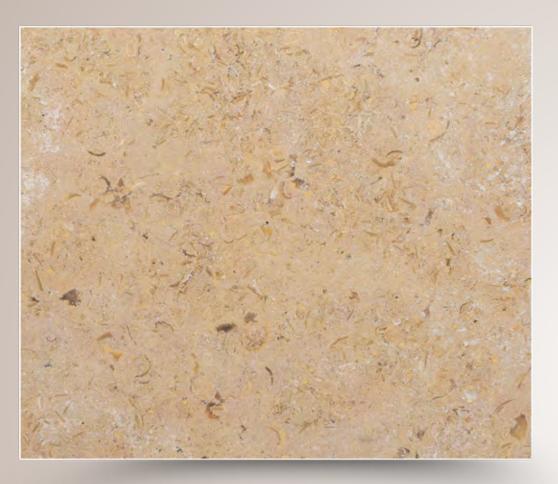

### SINAI PEARL

**Sinai Pearl** is one of the natural stones extracted from the mountains of the blessed land Sinai. It's one of the limestones that are distinguished by their nice look that no one can resist.

One of the materials that is also characterized by its ability to withstand difficult climatic conditions. And live for a very long time without change.

With magical touch with antique finishes on its surface. It has several uses with pavers, gardens, swimming pools, stairs, walkways, driveways and interior floors.