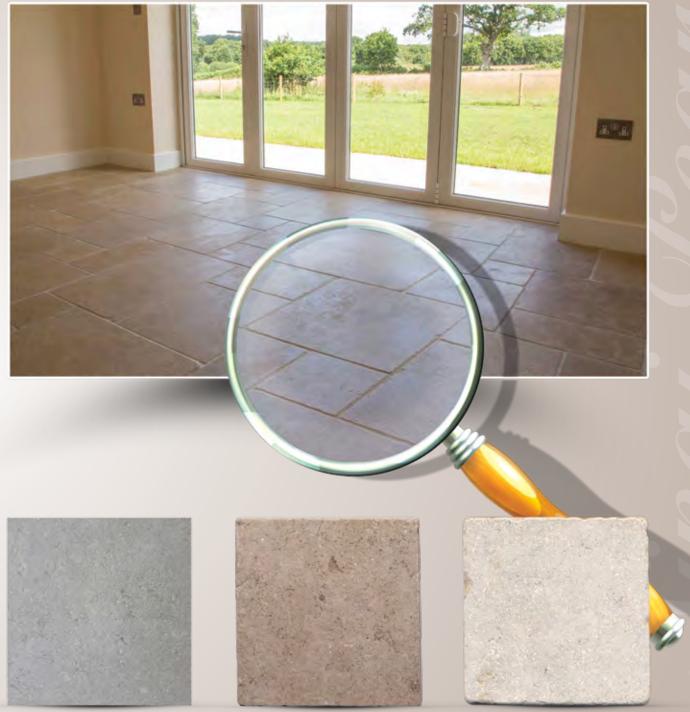

### SINAI PEARL

**Sinai Pearl** is one of the natural stones extracted from the mountains of the blessed land Sinai. It's one of the limestones that are distinguished by their nice look that no one can resist.

One of the materials that is also characterized by its ability to withstand difficult climatic conditions. And live for a very long time without change.

With magical touch with antique finishes on its surface. It has several uses with pavers, gardens, swimming pools, stairs, walkways, driveways and interior floors.