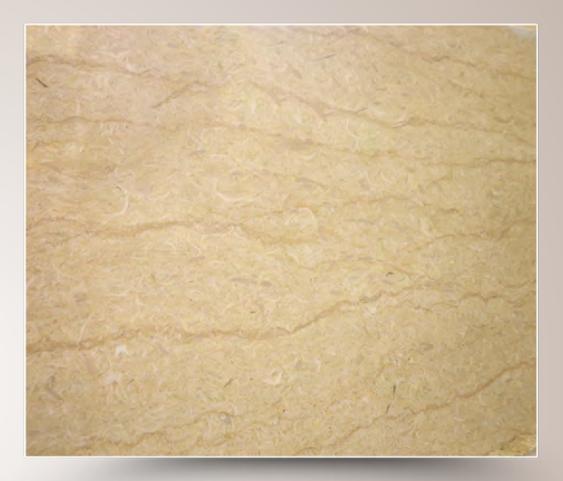

Antique 106

Antique 114

Tumbled

**Galala** is the most stunning stone with creamy or light color that takes your heart with its texture details.

Its light beige color suggests calm and serenity when used in interior designs, characterized by the susceptibility of its surface to any finishing such as polishing and antique finishes.