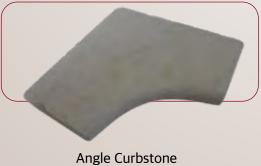

cladding for luxuries look.







Brushed

Tumbeld

Antique 101





We believe nothing more impressive than **Silvia Nour** when the sun hits it, the color change to a fascinating one give you the hope from a little thing that can your eyes watch. Silvia Nour known with the regular endless veins.



Brushed

**Bush-Hammered** 



# Jungle Green



# Royal Red





### **Grey Aswan**

## Ganndona

# New Halayeb



# **Red Safaga**





# Jungle Yellow







# Rosa Hody











Split Face

8 X FL(10:30) X (-/+) 1.5cm 8 X 30 X (-/+) 1.5cm 7 X FL(10:30) X (-/+) 1.8cm 7 X 30 X (-/+) 1.8cm

#### Wall Stone

| FL(25:60) X 7.50 cm  | %15 |
|----------------------|-----|
| FL(25:60) X 15 cm    | %45 |
| FL(25:60) X 22.50 cm | %40 |

### **Special Products**





Straight Curbstone



Gutter









### **Nose Profile**









**S**3







**S5** 





Office:7 st. 161 Hadayek El Maadi, Cairo, Egypt.Factory:186/D Industrial Zone for Marble & Granite<br/>Shaq El-Thoban, Cairo, Egypt.Tel.:(+202) 2970 0441- (+202) 2970 0301Fax:(+202) 29700439E-mail:magedsarhan@sarhaneg.comwww.sarhaneg.com